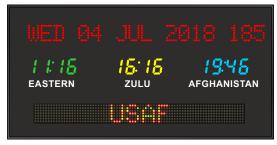

## User Changeable Multi-Color LED Colors

Model 689D - 1.8" time, 0.75" vinyl zone labels, 1.2" 20 character date 2.0" dot matrix message display 24" wide, 3 zones

## **Specifications**

| Specifications         |                                                                                                                                                                                                                                    |
|------------------------|------------------------------------------------------------------------------------------------------------------------------------------------------------------------------------------------------------------------------------|
| Display:               | Three zone, 4 digit user changeable multi-color bar segment LED time displays with 0.75" white vinyl zone labels, 20 character date and 2"x 24" scrolling message display.                                                         |
| Display Format:        | 12 or 24 hour format. Alpha-numeric date is custom configurable in up to four languages (English, French, German & Spanish). Alpha dates, Julian dates and year formats can be laid out in any order Numeric Year, and Julian Date |
| Message Display:       | The PC interface or optional Time Commander is required to make any changes to the message display. The included IR1 remote control is not connected to the message display.                                                       |
| Clock Accuracy:        | BRG Time Zone Clocks will display the correct time for the life of the clock. Factory synchronized with the Atomic Clock, no external synchronization methods are required.                                                        |
| Manual Controls:       | Wireless IR Remote Control Included. USB-IR fob and Time Commander graphical remote control programmer are available options.                                                                                                      |
| Operating Mode:        | Time zones with 11 Daylight Saving automatic adjustments and 5 incremental offsets.                                                                                                                                                |
| Digit Height:          | 1.8" bar segment LEDs for time, 1.2" 20 character date and 2.0" LEDs for message display.                                                                                                                                          |
| Visibility:            | Up to 40 feet                                                                                                                                                                                                                      |
| Power Requirement:     | 100-240 volts AC, 50-60 cycle, internal transformer, 12 ft cord standard with US plug standard.                                                                                                                                    |
| Dimensions:            | 15.25" Tall x 30.25" Wide x 3.25" Deep                                                                                                                                                                                             |
| Operating Temperature: | -32° F to 120°F                                                                                                                                                                                                                    |
| Humidity:              | 0% to 95% Non-condensing                                                                                                                                                                                                           |
| Construction:          | Black anodized Aluminum frame with plexiglass front lens. Mounting hardware included.                                                                                                                                              |