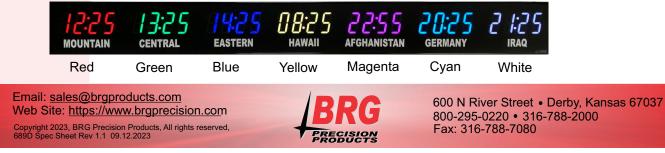

## User Changeable Multi-Color LED Colors

Model 689D - 1.8" time, 0.75" vinyl zone labels, 1.2" 20 character date 2.0" dot matrix message display 24" wide, 3 zones

## **Specifications**

| Specifications         |                                                                                                                                                                                                                                    |
|------------------------|------------------------------------------------------------------------------------------------------------------------------------------------------------------------------------------------------------------------------------|
| Display:               | Three zone, 4 digit user changeable multi-color bar segment LED time displays with 0.75" white vinyl zone labels, 20 character date and 2"x 24" scrolling message display.                                                         |
| Display Format:        | 12 or 24 hour format. Alpha-numeric date is custom configurable in up to four languages (English, French, German & Spanish). Alpha dates, Julian dates and year formats can be laid out in any order Numeric Year, and Julian Date |
| Message Display:       | The PC interface or optional Time Commander is required to make any changes to the message display. The included IR1 remote control is not connected to the message display.                                                       |
| Clock Accuracy:        | BRG Time Zone Clocks will display the correct time for the life of the clock. Factory synchronized with the Atomic Clock, no external synchronization methods are required.                                                        |
| Manual Controls:       | Wireless IR Remote Control Included. USB-IR fob and Time Commander graphical remote control programmer are available options.                                                                                                      |
| Operating Mode:        | Time zones with 11 Daylight Saving automatic adjustments and 5 incremental offsets.                                                                                                                                                |
| Digit Height:          | 1.8" bar segment LEDs for time, 1.2" 20 character date and 2.0" LEDs for message display.                                                                                                                                          |
| Visibility:            | Up to 40 feet                                                                                                                                                                                                                      |
| Power Requirement:     | 100-240 volts AC, 50-60 cycle, internal transformer, 12 ft cord standard with US plug standard.                                                                                                                                    |
| Dimensions:            | 15.25" Tall x 30.25" Wide x 3.25" Deep                                                                                                                                                                                             |
| Operating Temperature: | -32° F to 120°F                                                                                                                                                                                                                    |
| Humidity:              | 0% to 95% Non-condensing                                                                                                                                                                                                           |
| Construction:          | Black anodized Aluminum frame with plexiglass front lens. Mounting hardware included.                                                                                                                                              |

## User Changeable Multi-Color LED Colors